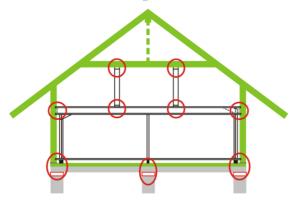

### The principle of the HMD:

means that all components are separated by construction (ecological, elastic, thermal) from each other to manage a free construction including of the inside walls up to the last screw around the joints, sound and thermal bridges.

### HMD in particular (parts of decoupling):

- foundation to bottom plate and walls
- exterior cover for the inside construction
- inside wall to inside wall
- inside wall to floor plate
- inside wall to the ceiling
- inside wall to the roof incline
- components within the inside walls
- floors/ceilings to the exterior wall
- components within the ground and ceilings